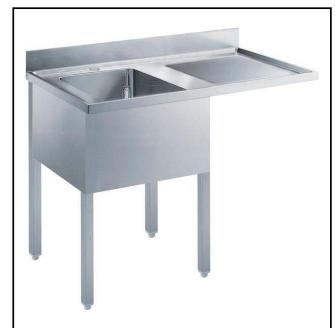

## Standard Preparation 1200 mm Soaking Sink for Dishwasher with 1 Bowl

| ITEM #  |  |
|---------|--|
| MODEL # |  |
| NAME #  |  |
| SIS #   |  |
| AIA#    |  |
| AIA "   |  |

133191 (NSBD1217R)

Sink Unit for Undercounter Dishwasher with 1 bowl W400xD500xH300mm and right hand drainer, 1200mm

### Item No.

Made from 304 AISI stainless steel. The 50mm high worktop in 304 AISI stainless steel, 1mm in thickness, is sound-deadened and has an overflow rim and welded corners. Integral rear upstand, h=100mm, with 10mm radius. Allround apron. Square section legs 40x40mm on 1" height-adjustable feet (+/-20mm). Bowl W400xD500xH300mm with overflow pipe and 2"drain hole; right hand drainer. An undercounter dishwasher can be placed under the drainer.