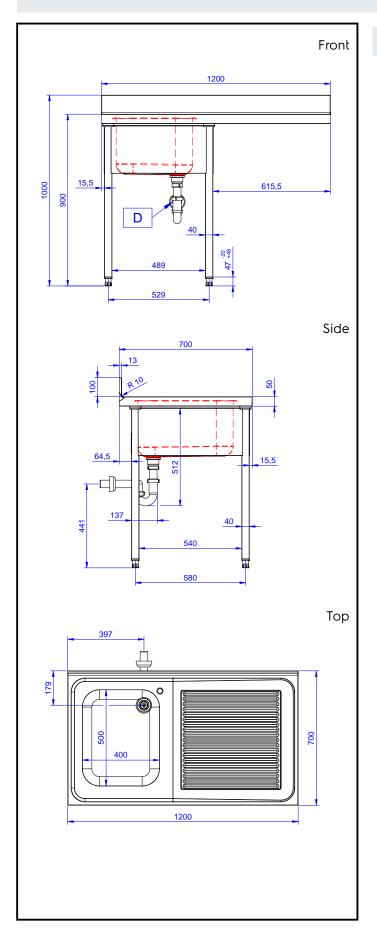

## **Key Information:**

External dimensions, Width:

133191 (NSBD1217R)

External dimensions, Depth: 700 mm

External dimensions, Height: 1000 mm

Upstand Dimensions, Height: 13 mm

Upstand Dimensions, Radius: R=10

Bowls number1Bowl dimensions400x500xH320

Net weight: 32.3 kg